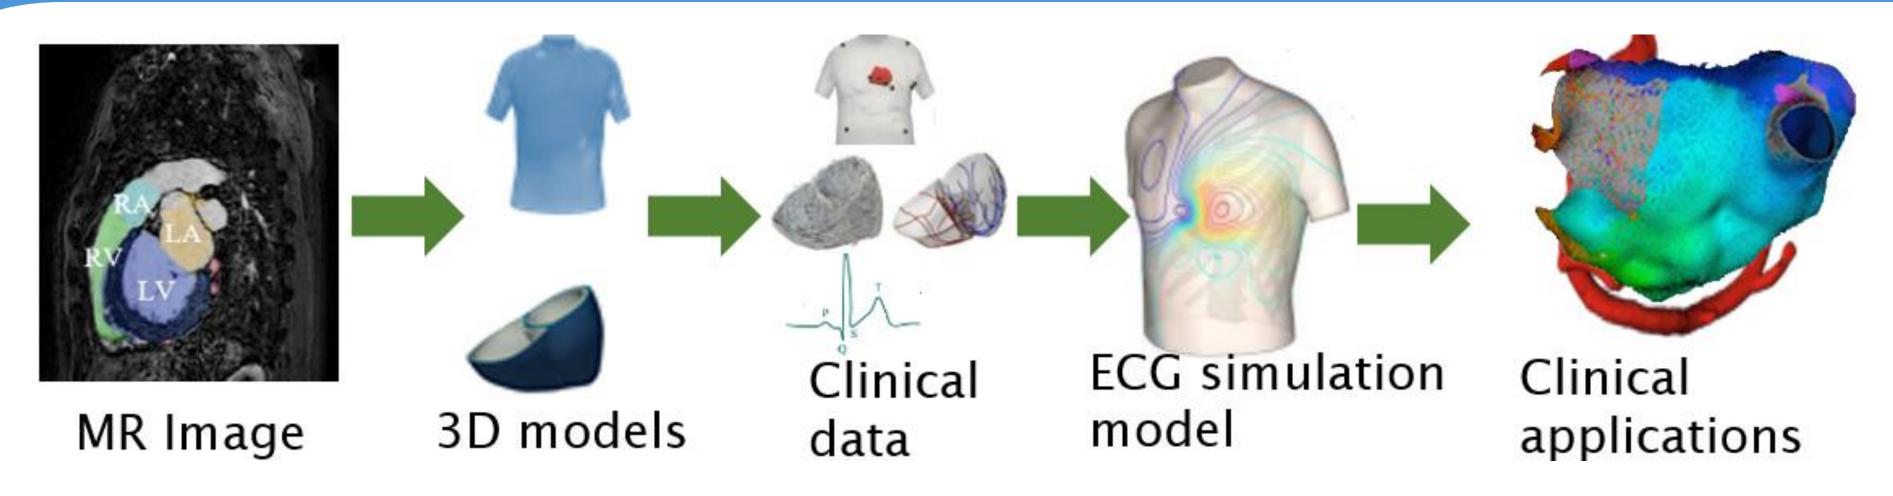

Special Interest Group on Cardiac Imaging, Computational Modeling and Clinical Sciences